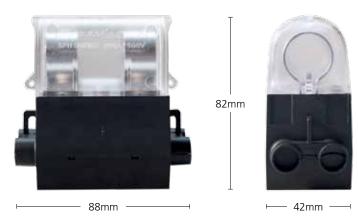

# Service Fuse Holder (for 22x58 and 30x57 fuses)

SFH22BW

SFH22FW

SFH30BW-AI

SFH30FW-AI

#### **Features**

- To suit either 22x58mm or 30x57mm service fuses
- Rated current (le) 100A
- Rated voltage (Ue) 500V
- Rated peak withstand current 31.5kA
- Complies with IEC / AS 60269.3
- Max cable size (front/rear) 50mm²

# **Product Details**

- Black base with clear top allows easy identification of fuse inside holder
- Front wired and back wired versions
- Anti-Intrusion barrier to suit NSW requirements
- Made from flame retardant thermoplastic material
- Screw mounting size (all) M5
- Max tightening torque (front) 3-4Nm