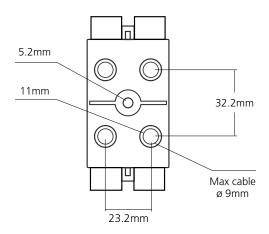

n barrier to suit NSW requirements
- Made from flame retardant thermoplastic material
- Screw mounting size (all) M5
- Max tightening torque (front) 3-4Nm

# Range

| PART NO    | FUSE TO SUIT | CONNECTION TYPE | ANTI-INTRUSION<br>FEATURE | PACK SIZE | CARTON SIZE |
|------------|--------------|-----------------|---------------------------|-----------|-------------|
| SFH22BW    | 22x58mm      | Back Connect    | -                         | 10        | 80          |
| SFH22FW    | 22x58mm      | Front Connect   | -                         | 10        | 80          |
| SFH30BW-AI | 30x57mm      | Back Connect    | ✓                         | 10        | 80          |
| SFH30FW-AI | 30x57mm      | Front Connect   | ✓                         | 10        | 80          |

# **Dimensions**







**BACK WIRE DRILLING**